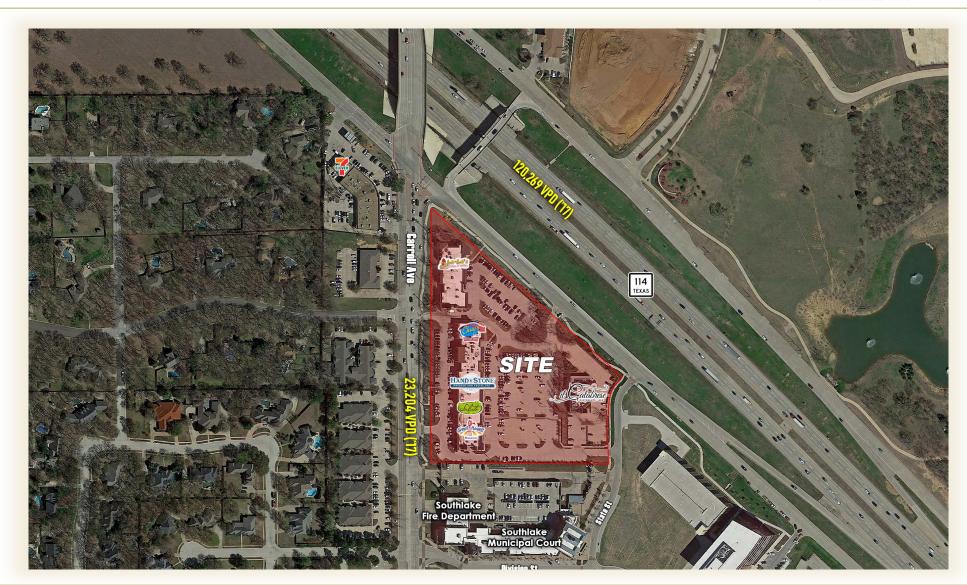

## CARROLL POINTE

SEC of SH 114 and Carroll Ave | 1201 E SH 114, Southlake, Texas 76092

ESTABLISHED 1979

#### PROPERTY OVERVIEW

Newly completed Carroll Pointe development with limited opportunities remaining. Located at the hard corner of Carroll Road and Highway 114 adjacent to the premier shopping destination for the region, Southlake Town Square. Extremely high demographics in a convenient, heavily traveled, freeway location.

#### TRAFFIC COUNTS

SH 114 120,269 VPD City of Southlake '17 Carroll Ave 23,204 VPD City of Southlake '17

| DEMOGRAPHICS         | 1 mile    | 3 mile    | 5 mile    |  |
|----------------------|-----------|-----------|-----------|--|
| 2018 Est. Population | 2,438     | 54,192    | 122,623   |  |
| Avg. HH Income       | \$204,138 | \$173,288 | \$169,960 |  |
| Daytime Population   | 9,759     | 64,073    | 142,175   |  |
| Median Home Value    | \$616,793 | \$447,625 | \$418,766 |  |