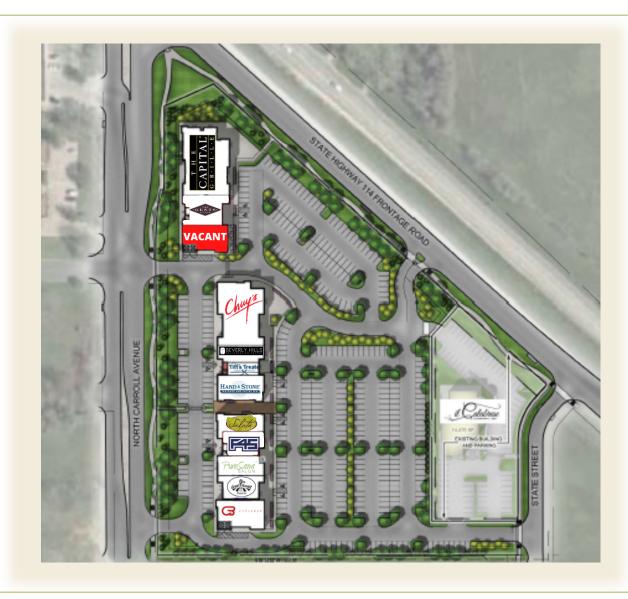

#### **PROPERTY SIZE**

42,494 SF of retail space

#### **AVAILABILITY**

2,700 SF retail space